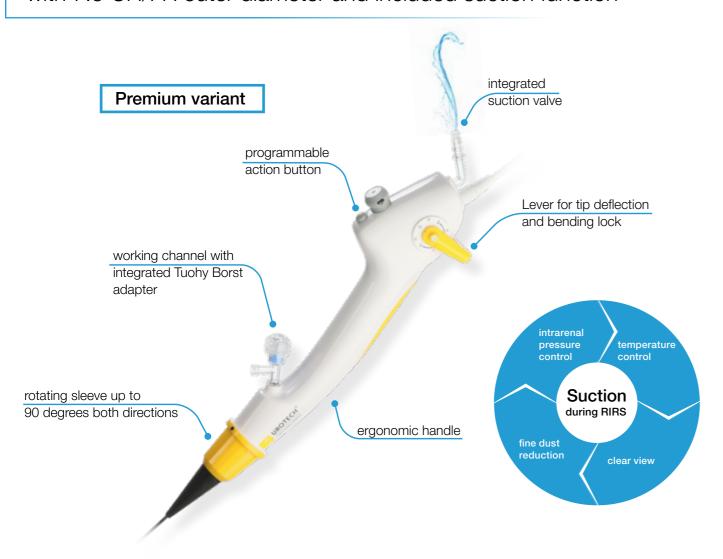

## PRIMUS® Ureteroscope

**Premium variant -** all-in-one single-use flexible ureteroscope with 7.5 CH/FR outer diameter and included suction function

- Safety always new, sterile ureteroscope, avoiding the need for reprocessing or repair
- Precision rotatable sleeve for hard to reach areas

- Improved handling bending lock to hold deflection in position
- Performance suction function supports efficient procedures

| Order code | Specifications      |                               |                            |                          |               |                 |                      |                  |  |
|------------|---------------------|-------------------------------|----------------------------|--------------------------|---------------|-----------------|----------------------|------------------|--|
|            | Outer diameter tube | Working<br>length of<br>shaft | Size<br>working<br>channel | Deflection<br>(up/down)  | Field of view | Bending<br>Lock | Suction function (S) | Rotatable sleeve |  |
| URS-7.5S   | 7.5 CH/FR           | 700 mm                        | 3.6 CH/FR                  | Standard<br>330°/330°    | 120°          | Yes             | Yes                  | Yes              |  |
| URS-7.5S-R |                     |                               |                            | Reverse (R)<br>330°/330° |               |                 |                      |                  |  |
| URS-8.4    | 8.4 CH/FR           | 700 mm 3.6                    | 3.6 CH/FR                  | Standard<br>285°/285°    | 110°          | No              | No                   | Yes              |  |
| URS-8.4-R  |                     |                               | 3.0 OH/FR                  | Reverse (R)<br>285°/285° |               |                 |                      |                  |  |