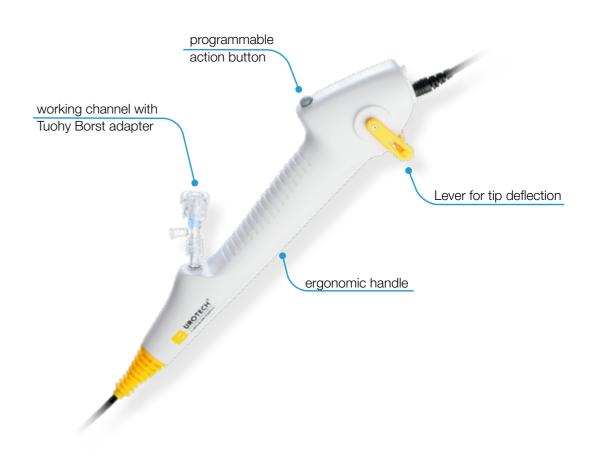

## PRIMUS® Cystoscope

Single-use flexible high definition Cystoscope with 15.3 CH/FR outer diameter available also with suction function

Safety – always new, sterile cystoscope, avoiding the need for reprocessing or repair

Performance – suction function supports efficient procedures

Imaging – compatible with the PRIMUS® Monitor, usable as display and/or processor unit

| Order code  | Specifications      |                               |                         |                                                   |               |                      |
|-------------|---------------------|-------------------------------|-------------------------|---------------------------------------------------|---------------|----------------------|
|             | Outer diameter tube | Working<br>length of<br>shaft | Size<br>working channel | Deflection<br>(up/down)                           | Field of view | Suction function (S) |
| CYSHD-16    | 15.3 CH/FR          | 400 mm                        | 6.6 CH/FR               | Standard<br>210°/210°<br>Reverse (R)<br>210°/210° | 110°          | No                   |
| CYSHD-16-R  |                     |                               |                         |                                                   |               |                      |
| CYSHD-16S   |                     |                               |                         |                                                   |               | .,                   |
| CYSHD-16S-R |                     |                               |                         |                                                   |               | Yes                  |