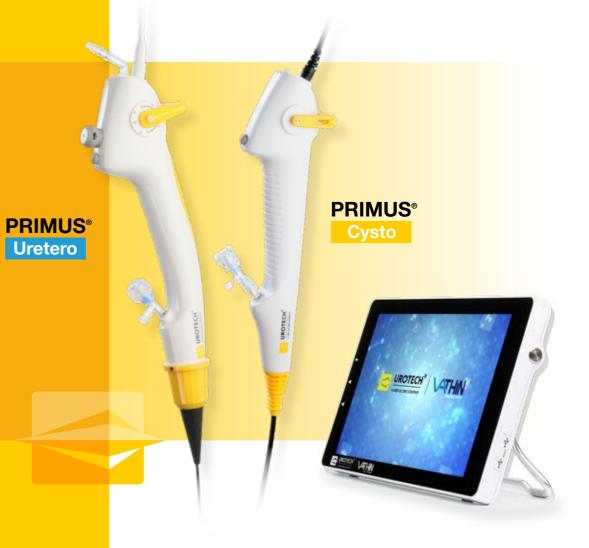

## **PRIMUS®**

Advanced Single-Use Endoscopic Imaging

Your Partner in the Endourology

- Consistently sterile
- Consistently safe
- Consistently suitable

## PRIMUS® Ureteroscope

**Premium variant -** all-in-one single-use flexible ureteroscope with 7.5 CH/FR outer diameter and included suction function

- Safety always new, sterile ureteroscope, avoiding the need for reprocessing or repair
- Precision rotatable sleeve for hard to reach areas

## PRIMUS® Cystoscope

Single-use flexible high definition Cystoscope with 15.3 CH/FR outer diameter available also with suction function

Safety – always new, sterile cystoscope, avoiding the need for reprocessing or repair